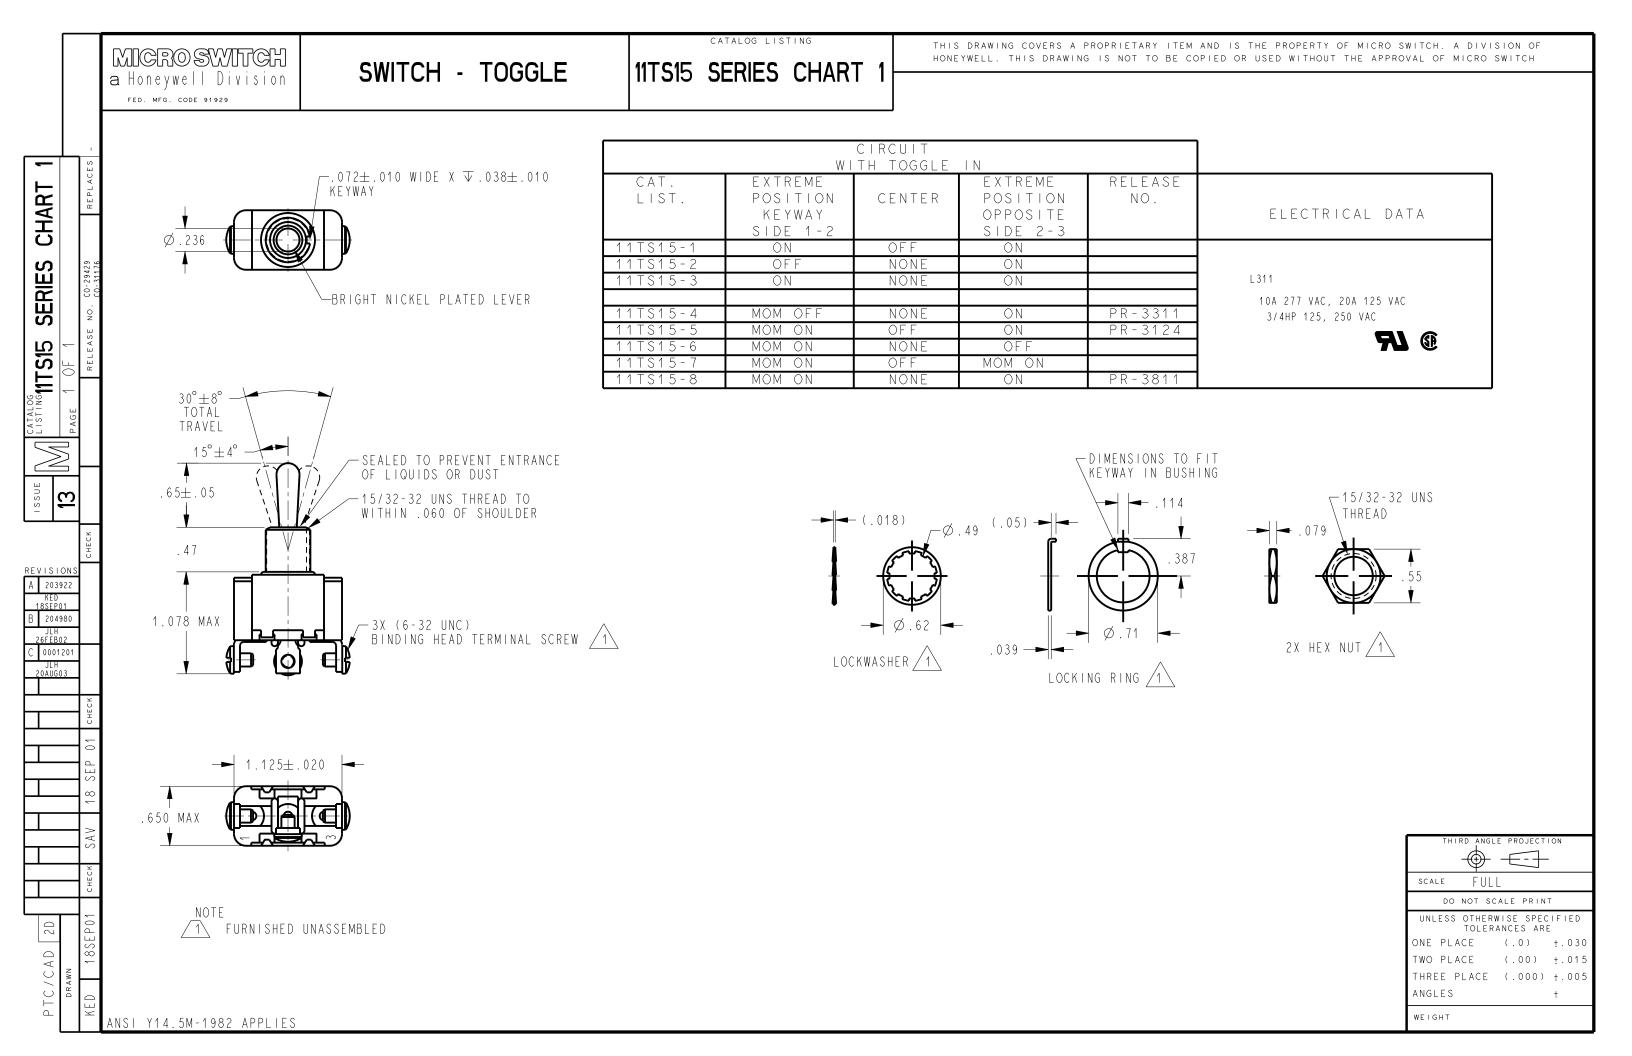

| Product Specifications                |                                                                               |
|---------------------------------------|-------------------------------------------------------------------------------|
| Circuitry/Operating action            | Opposite Keyway Position Position  2 3 2 3 OFF ON                             |
| Product Type                          | MICRO SWITCH™ Toggle Switch                                                   |
| Ampere/Voltage Range (Resistive Load) | 0.4 A to 20 A at 0.5 Vac to 125<br>Vac,0.4 A to 10 A at 126 Vac to<br>277 Vac |
| Circuitry                             | SPST                                                                          |
| Action                                | 2 position                                                                    |

| Mounting           | Bushing 15/32 in                                                                       |
|--------------------|----------------------------------------------------------------------------------------|
| Termination        | Screw                                                                                  |
| Lever Type         | Standard                                                                               |
| UL/CSA Rating Code | L191: 15 A-125, 250, 277 Vac;<br>1/2 Hp-125 Vac; 1 Hp-250, 277<br>Vac; 5 A-120 Vac "L" |
| Comment            | Bright nickel lever and bushing                                                        |
| Availability       | Global                                                                                 |
| UNSPSC Code        | 30211908                                                                               |
| UNSPSC Commodity   | 30211908 Toggle switches                                                               |
| Series Name        | TS                                                                                     |
| Series ivallie     |                                                                                        |