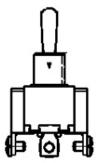

## 11TS15-2

TS Series Toggle Switch, 1 pole, 2 position, Screw terminal, Standard Lever

Actual product appearance may vary.

#### Description

May be used anywhere manual operation is desired. Special on-on-on circuitry can also be furnished. MICRO SWITCH™ TS Series switches have 2- or 3-position, momentary and maintained action switches with 1- and 2-pole circuitry. Switches have solder, screw or quick-connect terminations.